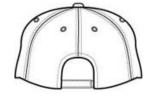

## PORT AUTHORITY.

## Port Authority<sup>®</sup> Camo Cap with Contrast Front Panel. C807



A contrast front panel complements your logo on this soft washed cap. Minor distressing adds lived-in character.

 Fabric: 100% cotton in front two panels; 60/40 cotton/poly in mid and back panels

Structure: Unstructured

Profile: Low

Closure: Hook and loop



front



back

## SIZE CHART

|                           | OSFA     |
|---------------------------|----------|
| Crown Height              | 6 3/8    |
| Inside Circumference      | 22 13/16 |
| Bill Length               | 2 3/4    |
| Width of Two Front Panels | 8 3/8    |

## COLOR INFORMATION







Mossy Oak Mossy Oak New Realtree Xtra/
Break-Up Break-Up/Black Khaki
Country/Chocolat®MS PATTERNED PMS PATTERNED