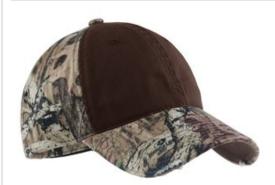

## Port Authority<sup>®</sup> Camo Cap with Contrast Front Panel. C807

A contrast front panel complements your logo on this soft washed cap. Minor distressing adds lived-in character.

 Fabric: 100% cotton in front two panels; 60/40 cotton/poly in mid and back panels

Structure: Unstructured

Profile: Low

Closure: Hook and loop

front

back