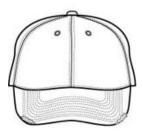

## PORT AUTHORITY.

## Port Authority<sup>®</sup> Camo Cap with Contrast Front Panel. C807



A contrast front panel complements your logo on this soft washed cap. Minor distressing adds lived-in character.

 Fabric: 100% cotton in front two panels; 60/40 cotton/poly in mid and back panels

Structure: Unstructured

Profile: Low

Closure: Hook and loop



front



back

## SIZE CHART

|                           | OSFA     |
|---------------------------|----------|
| Crown Height              | 6 3/8    |
| Inside Circumference      | 22 13/16 |
| Bill Length               | 2 3/4    |
| Width of Two Front Panels | 8 3/8    |

## COLOR INFORMATION







Mossy Oak Mossy Oak New Realtree Xtra/
Break-Up Break-Up/Black Khaki
Country/Chocolat®MS PATTERNED PMS PATTERNED