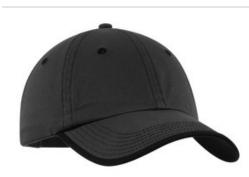

## Port Authority<sup>®</sup> Vintage Washed Contrast Stitch Cap. C835

Featuring a contrast rollover underbill and stitched eyelets, this cap has a vintage wash\* for a lived-in look.

- Fabric: 100% cotton twill
- Structure: Unstructured
- Profile: Low
- Closure: Hook and loop