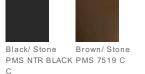

## PORT AUTHORITY.



## Port Authority<sup>®</sup> Vintage Washed Contrast Stitch Cap. C835

Featuring a contrast rollover underbill and stitched eyelets, this cap has a vintage wash\* for a lived-in look.

- Fabric: 100% cotton twill
- Structure: Unstructured
- Profile: Low
- Closure: Hook and loop

\*Due to a special finishing process, color may vary.





## SIZE CHART

|                           | OSFA    |
|---------------------------|---------|
| Crown Height              | 6 3/8   |
| Inside Circumference      | 22 5/8  |
| Bill Length               | 2 13/16 |
| Width of Two Front Panels | 7 5/8   |

## COLOR INFORMATION



Burnt Orange/Light Sand PMS 7618 C





PMS 195 C



PMS 432 C