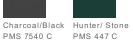

## PORT AUTHORITY.



## Port Authority<sup>®</sup> Vintage Washed Contrast Stitch Cap. C835

Featuring a contrast rollover underbill and stitched eyelets, this cap has a vintage wash\* for a lived-in look.

- Fabric: 100% cotton twill
- Structure: Unstructured
- Profile: Low
- Closure: Hook and loop

\*Due to a special finishing process, color may vary.





## SIZE CHART

|                           | OSFA    |
|---------------------------|---------|
| Crown Height              | 6 3/8   |
| Inside Circumference      | 22 5/8  |
| Bill Length               | 2 13/16 |
| Width of Two Front Panels | 7 5/8   |

## COLOR INFORMATION



Burnt Orange/Light Sand PMS 7618 C





PMS 195 C



PMS 432 C