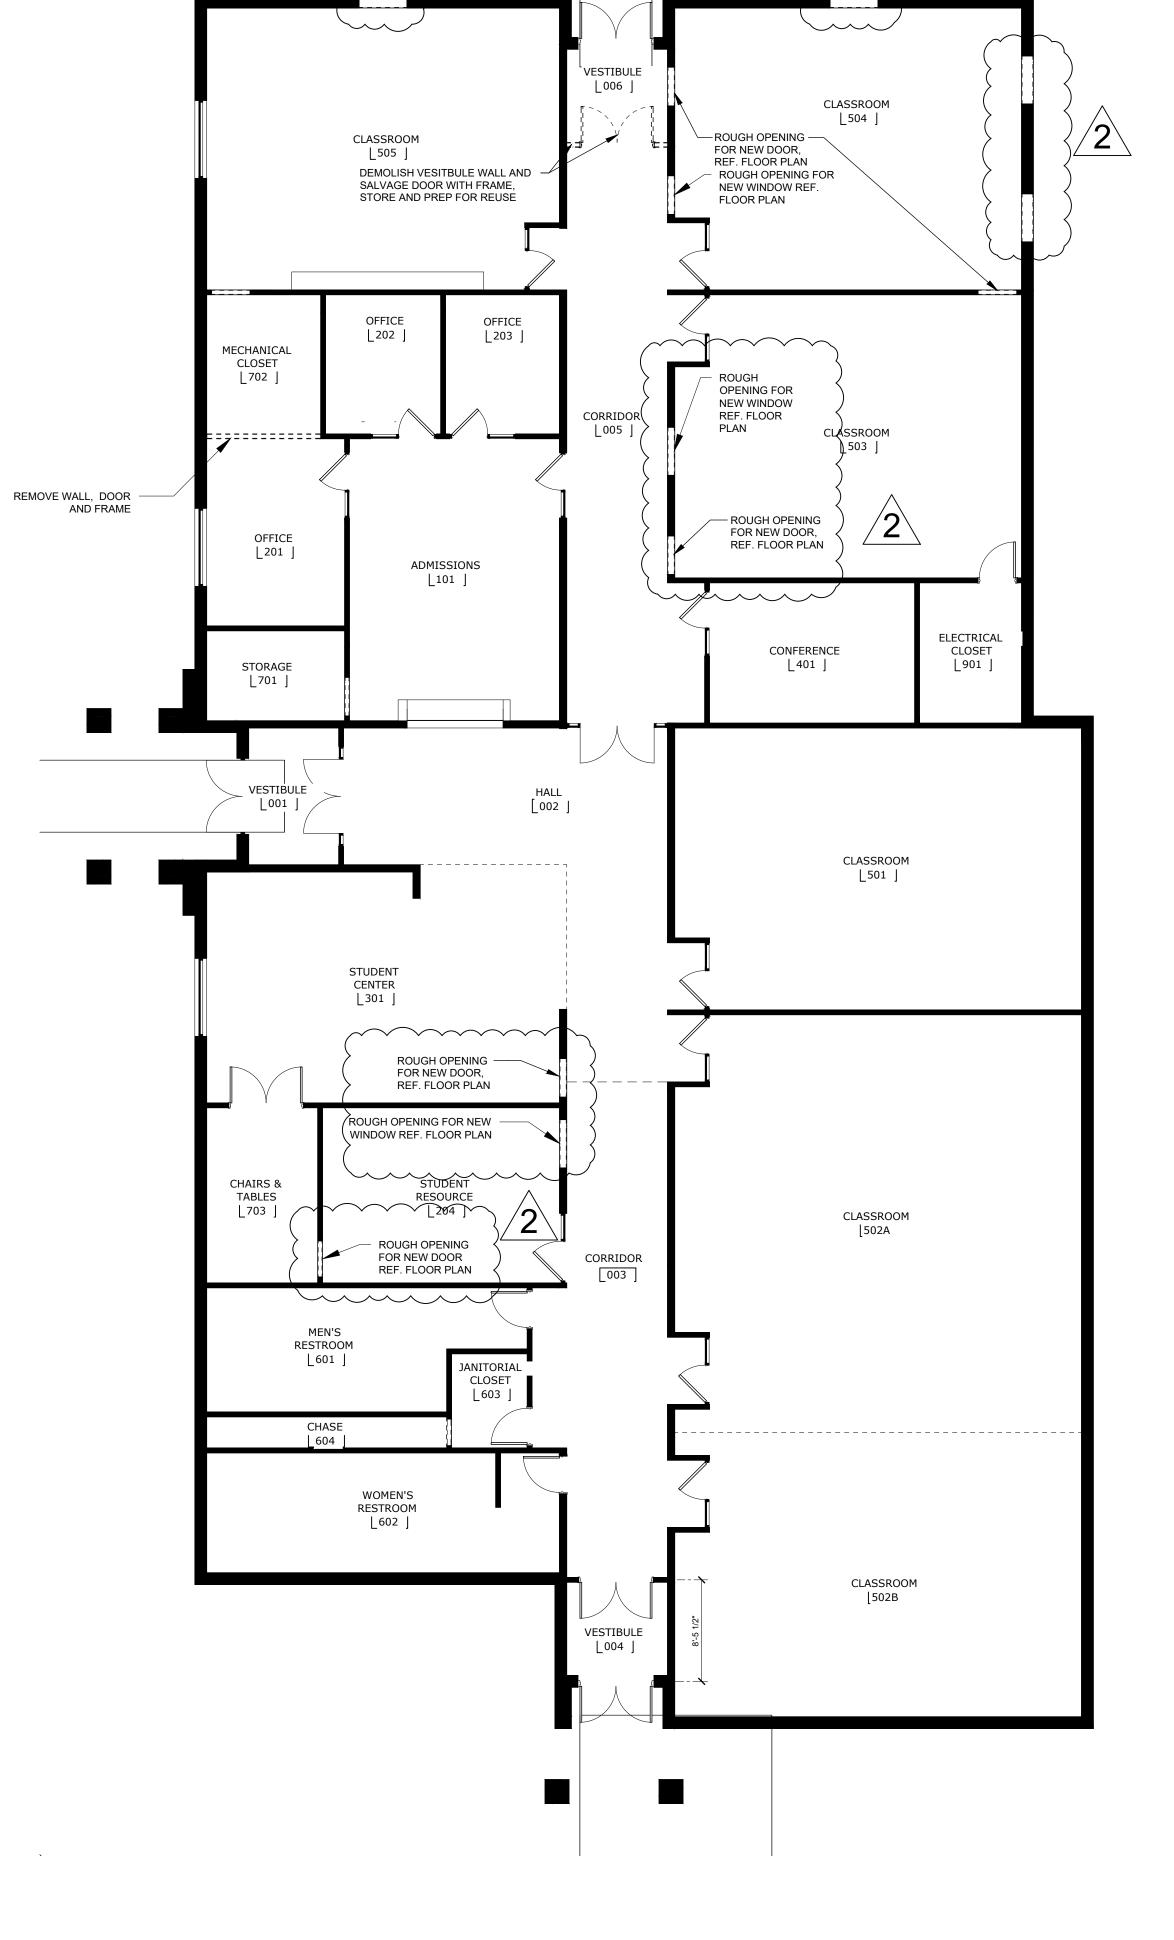

## PHASING LEGEND EXISTING TO REMAIN

NEW CONSTRUCTION

EXISTING TO BE DEMOLISHED

## **GENERAL NOTES - NEW WORK**

OUTSIDE OF DOOR JAMB ROUGH OPENINGS TO BE 3" FROM WALL INTERSECTIONS UNLESS OTHERWISE INDICATED. PROVIDE BLOCKING FOR KITCHEN, BATHROOM AND FUTURE ADA ACCESSORIES DIMENSIONS ARE TO FACE OF STUD LAYER UNLESS OTHERWISE INDICATED. ALL WALL FINISHES ARE TO MATCH EXISTING. ALL EXISTING FLOOR FINISHES ARE TO BE CONTINUOUS UNDER NEW PARTITIONS. NEW WALL FINISHES AND WALLBASES ARE TO MATCH EXISTING CONDITIONS. ELETRICAL OUTLETS TO BE CENTERED AND SPACED EQUAL ON DESIGNATED WALLS. COORDINATE LIGHT CONTROLS & SWTICHES WITH OWNERSHIP.

**DEMOLITION PLAN** 

CONSTRUCTION DOCUMENTS

REFLECTED CEILING PLAN

1/8" = 1'-0"

A011

FLOOR PLAN
1/8" = 1'-0"
A011