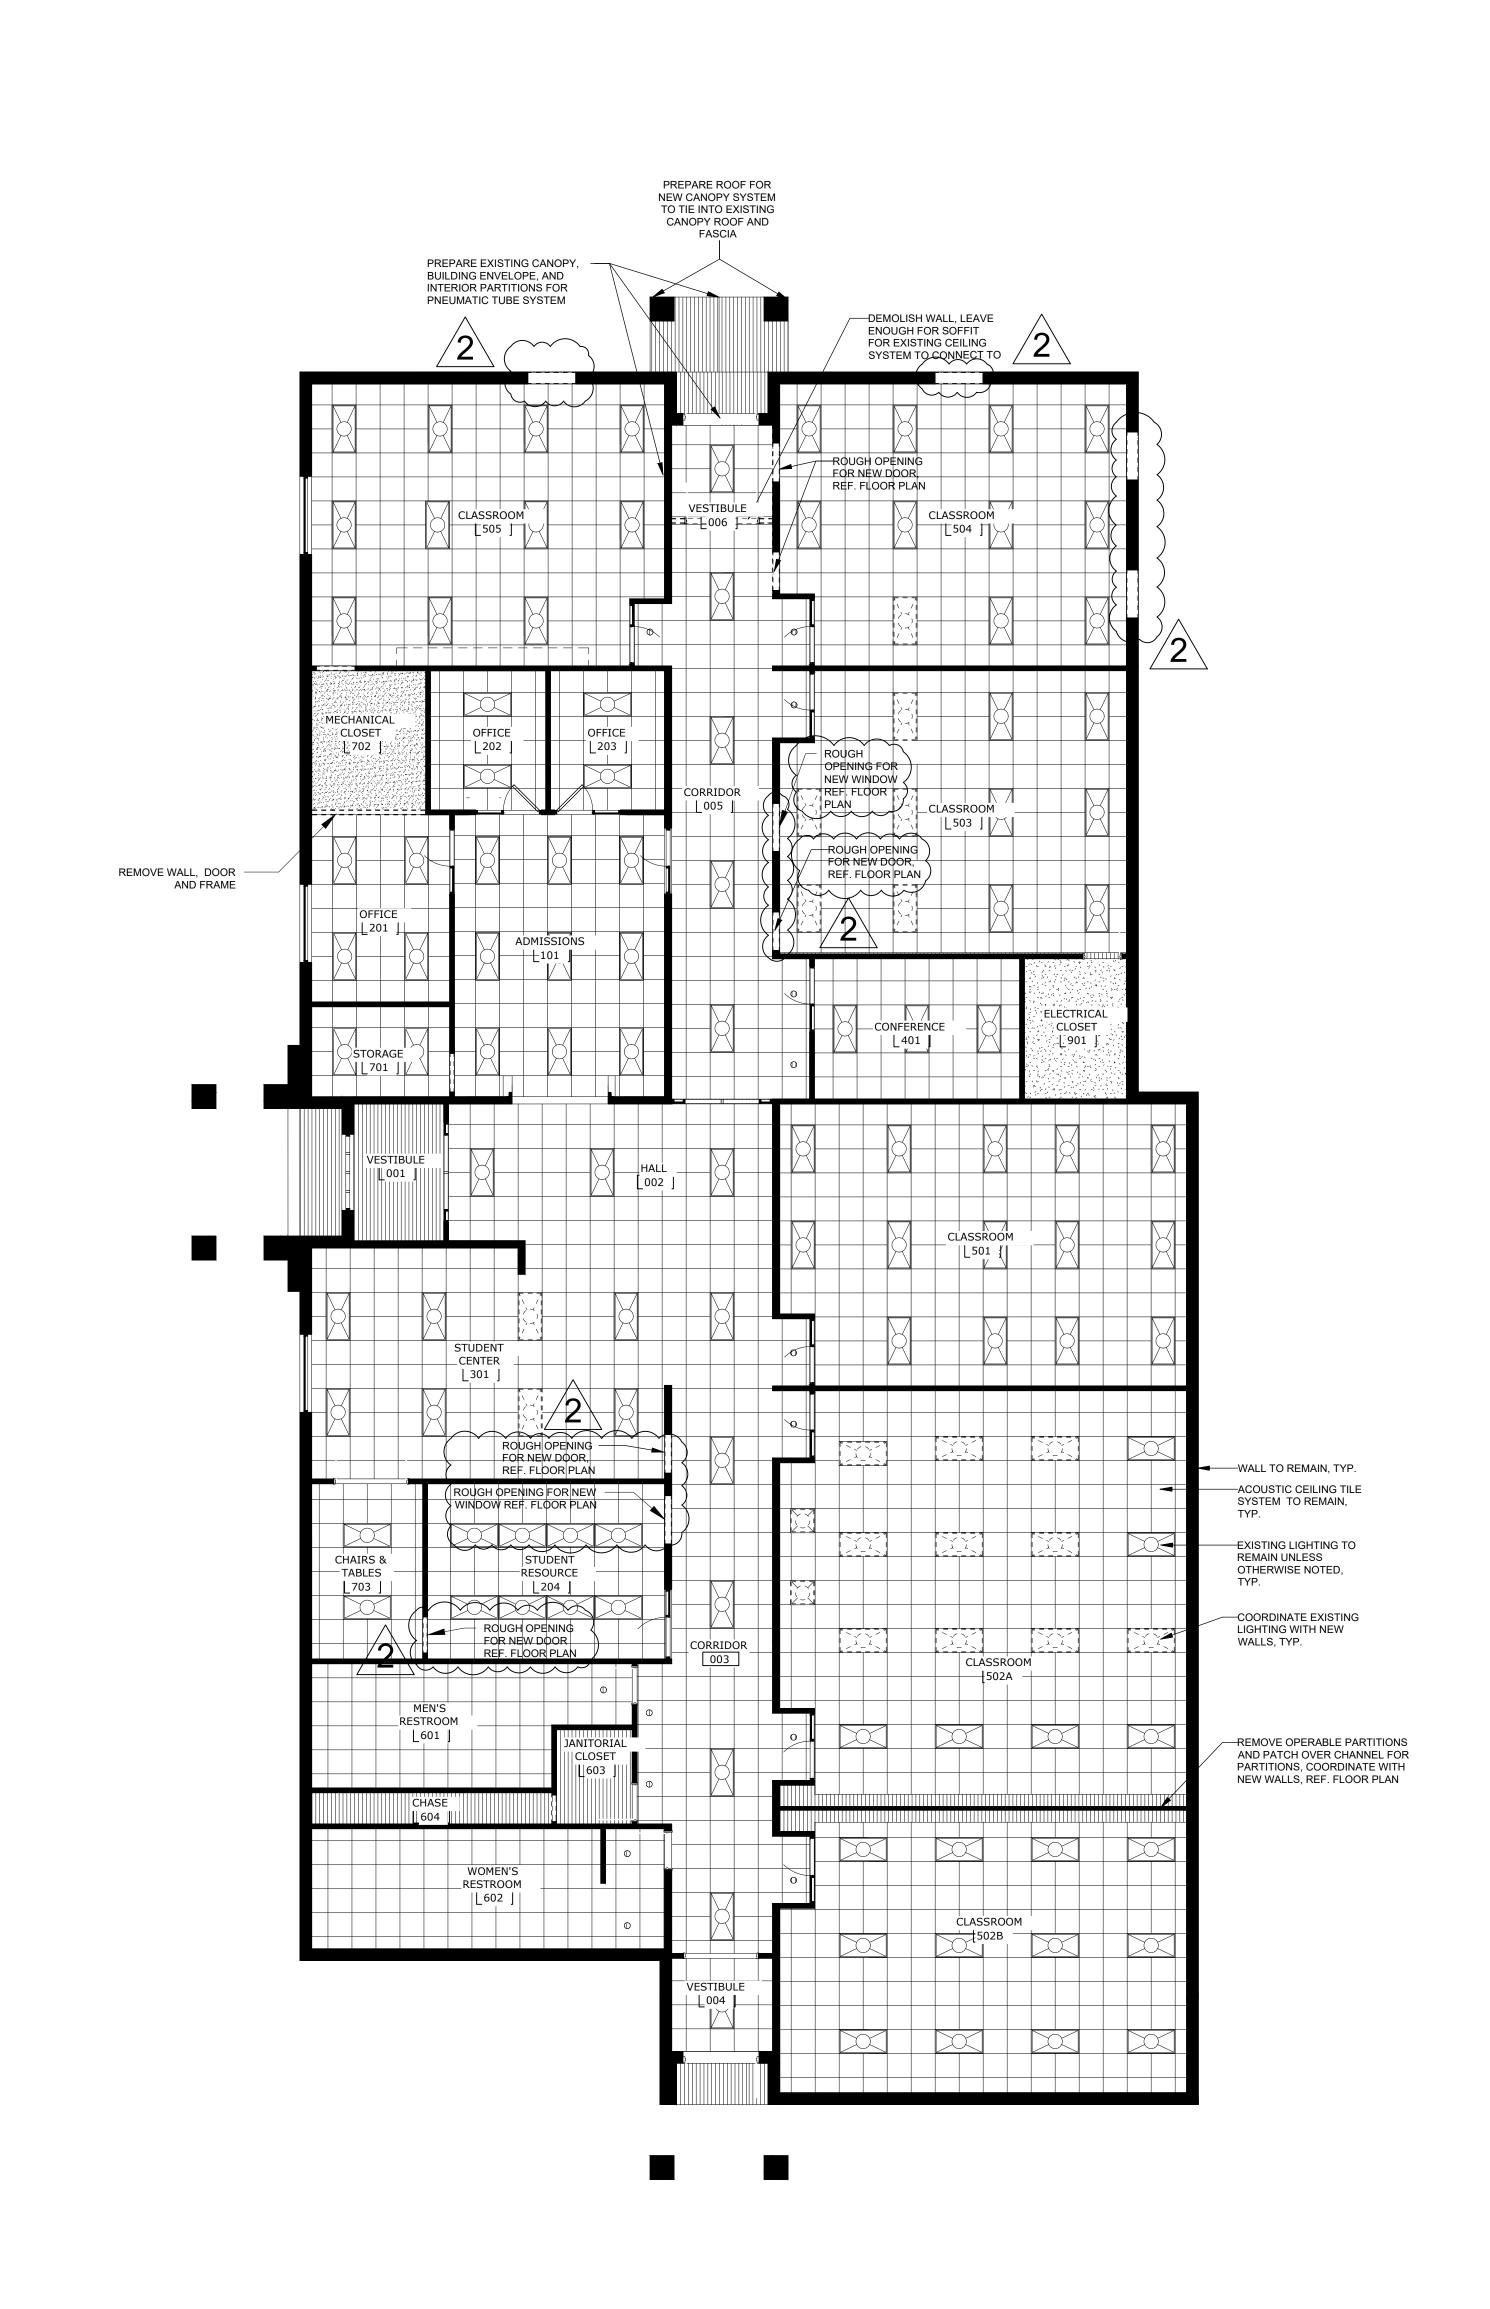

## PHASING LEGEND EXISTING TO REMAIN

NEW CONSTRUCTION

EXISTING TO BE DEMOLISHED

## **GENERAL NOTES - NEW WORK**

OUTSIDE OF DOOR JAMB ROUGH OPENINGS TO BE 3" FROM WALL INTERSECTIONS UNLESS OTHERWISE INDICATED. PROVIDE BLOCKING FOR KITCHEN, BATHROOM AND FUTURE ADA ACCESSORIES DIMENSIONS ARE TO FACE OF STUD LAYER UNLESS OTHERWISE INDICATED. ALL WALL FINISHES ARE TO MATCH EXISTING. ALL EXISTING FLOOR FINISHES ARE TO BE CONTINUOUS UNDER NEW PARTITIONS. NEW WALL FINISHES AND WALLBASES ARE TO MATCH EXISTING CONDITIONS. ELETRICAL OUTLETS TO BE CENTERED AND SPACED EQUAL ON DESIGNATED WALLS. COORDINATE LIGHT CONTROLS & SWTICHES WITH OWNERSHIP.

**DEMOLITION PLAN** 

CONSTRUCTION DOCUMENTS

REFLECTED CEILING PLAN

1/8" = 1'-0"

A011

FLOOR PLAN
1/8" = 1'-0"
A011