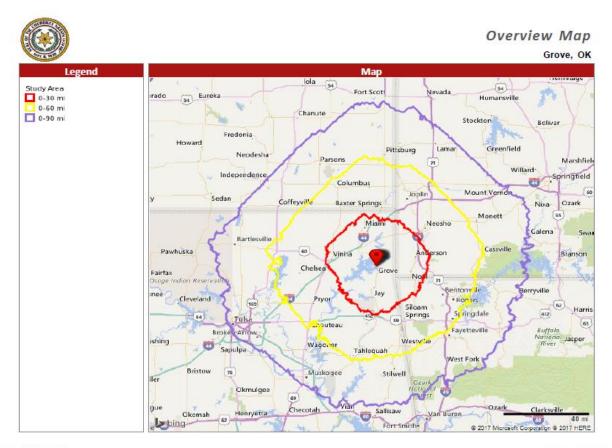

#### Demographics - Grove/Grand Lake Area

 Prepared by Cherokee Nation Career Services with demographic data for Grove, surrounding area (30 miles, 60 miles, and 90 miles)

©Copyright 2016 - Tetrad Demographic Source: 2016,3 811 PopStats

#### Demographics - Grove/Grand Lake Area

#### **Key Demographics**

Grove, OK

3-Nov-2017

|            | Summary 1               | 0-30 mi |     | 0-60 mi |     | 0-90 mi   |     | Delaware County |     |
|------------|-------------------------|---------|-----|---------|-----|-----------|-----|-----------------|-----|
|            |                         | Count   | %   | Count   | %   | Count     | %   | Count           | %   |
| Population | 2026 Forecast           | 114,923 |     | 924,226 |     | 2,175,975 |     | 47,561          |     |
|            | 2021 Projection         | 110,856 |     | 835,198 |     | 2,029,725 |     | 44,768          |     |
|            | 2016 Estimate           | 107,253 |     | 759,407 |     | 1,903,184 |     | 42,043          |     |
|            | 2010 Census             | 106,712 |     | 718,244 |     | 1,819,122 |     | 41,487          |     |
|            | Daytime Population      | 100,534 |     | 786,312 |     | 2,078,525 |     | 35,840          |     |
|            | Children at home        | 4,448   | 4%  | 37,170  | 5%  | 93,660    | 5%  | 1,674           | 5%  |
|            | Retired/Disable persons | 17,802  | 18% | 95,004  | 12% | 240,174   | 12% | 8,453           | 24% |
|            | Homemakers              | 16,800  | 17% | 110,919 | 14% | 266,855   | 13% | 6,462           | 18% |
|            | Student Populations     | 28,823  | 29% | 203,531 | 26% | 533,243   | 26% | 8,595           | 24% |
|            | Work at Home            | 1,592   | 2%  | 13,875  | 2%  | 33,592    | 2%  | 718             | 2%  |
|            | Employed                | 27,535  | 27% | 308,221 | 39% | 859,794   | 41% | 8,320           | 23% |
|            | Unemployed              | 3,532   | 4%  | 17,591  | 2%  | 51,206    | 2%  | 1,618           | 5%  |
| Age        | Age 0 to 4              | 5,972   | 6%  | 48,992  | 6%  | 124,309   | 7%  | 2,230           | 5%  |
|            | Age 5 to 14             | 12,132  | 11% | 97,896  | 13% | 234,128   | 12% | 4,348           | 10% |
|            | Age 14 to 22            | 12,637  | 12% | 92,790  | 12% | 232,856   | 12% | 4,546           | 11% |
|            | Age 22 to 30            | 10,098  | 9%  | 75,776  | 10% | 193,360   | 10% | 3,642           | 9%  |
|            | Age 30 to 40            | 11,456  | 11% | 97,488  | 13% | 244,280   | 13% | 4,018           | 10% |
|            | Age 40 to 50            | 12,245  | 11% | 94,884  | 12% | 232,423   | 12% | 4,504           | 11% |
|            | Age 50 to 60            | 14,533  | 14% | 96,520  | 13% | 245,110   | 13% | 5,805           | 14% |
|            | Age 60 to 70            | 13,584  | 13% | 78,879  | 10% | 206,615   | 11% | 6,071           | 14% |
|            | Age 70 to 80            | 10,033  | 9%  | 51,066  | 7%  | 126,860   | 7%  | 4,868           | 12% |
|            | Age 80 and over         | 4,564   | 4%  | 25,116  | 3%  | 63,242    | 3%  | 2,011           | 5%  |
|            | Median Age              | 41.1    |     | 36.6    |     | 36.8      |     | 45.1            |     |
|            | Average Age             | 40.9    |     | 37.8    |     | 38.1      |     | 43.2            |     |
|            |                         |         |     |         |     |           |     |                 |     |